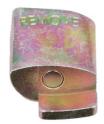

## **Stretch Belt Removal & Fitting Tool**

Double sided stretch belt tool suitable for safely removing and installing stretchy type drive/alternator belts and accessory belts without causing damage to either the belt or the pulley. Each side of the tool features a magnet to keep it in position on the pulley whilst getting it into place. A hand ratchet can then be used to rotate the crankshaft or accessory pulley, gently easing the belt over the edge of the pulley.

## **Additional Information**

- · Removal and fitting tool, designed for use with most stretch belts.
- · Reversible (guides belt both on and off the pulley).
- Fitted with a magnet for ease of use.
- · One-piece construction with zinc plated finish for durability.