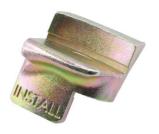

## **Stretch Belt Removal & Fitting Tool**

Double sided stretch belt tool suitable for safely removing and installing stretchy type drive/alternator belts and accessory belts without causing damage to either the belt or the pulley. Each side of the tool features a magnet to keep it in position on the pulley whilst getting it into place. A hand ratchet can then be used to rotate the crankshaft or accessory pulley, gently easing the belt over the edge of the pulley.

## **Additional Information**

- · Removal and fitting tool, designed for use with most stretch belts.
- · Reversible (guides belt both on and off the pulley).
- Fitted with a magnet for ease of use.
- · One-piece construction with zinc plated finish for durability.