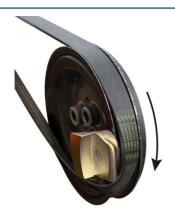

## **Stretch Belt Removal & Fitting Tool**

Double sided stretch belt tool suitable for safely removing and installing stretchy type drive/alternator belts and accessory belts without causing damage to either the belt or the pulley. Each side of the tool features a magnet to keep it in position on the pulley whilst getting it into place. A hand ratchet can then be used to rotate the crankshaft or accessory pulley, gently easing the belt over the edge of the pulley.

## **Additional Information**

- · Removal and fitting tool, designed for use with most stretch belts.
- · Reversible (guides belt both on and off the pulley).
- Fitted with a magnet for ease of use.
- · One-piece construction with zinc plated finish for durability.